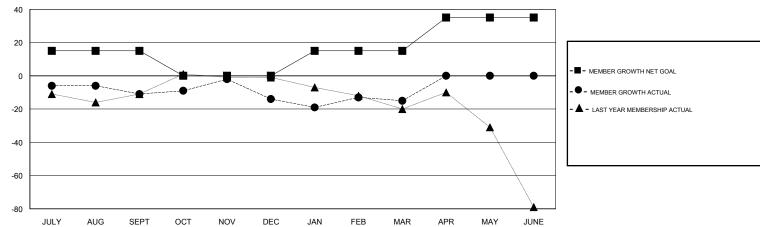

## GOALS AND ACTUAL MEMBERS CUMULATIVE

| DROPPED CLUBS: 0 |     | 32 CLUBS OF 50 ADDED 1 OR MORE<br>NEW MEMBERS | GENDER DISTRIBUTION  MALE 878 (68.06%)  FEMALE 412 (31.94%) |     |
|------------------|-----|-----------------------------------------------|-------------------------------------------------------------|-----|
| DROPPED MEMBERS  |     |                                               | Women Percentage Fiscal Year Goal: 35%                      |     |
| DECEASED         | 18  | CLICK HERE FOR CUMULATIVE                     | TOTAL FAMILY UNIT MEMBERS                                   | 302 |
| CLUB CANCELLED   | 0   | MEMBERSHIP DATA                               |                                                             | 156 |
| OTHER            | 91  |                                               | FAMILY MEMBERS PAYING HALF DUES                             | 156 |
| TOTAL            | 109 |                                               |                                                             |     |